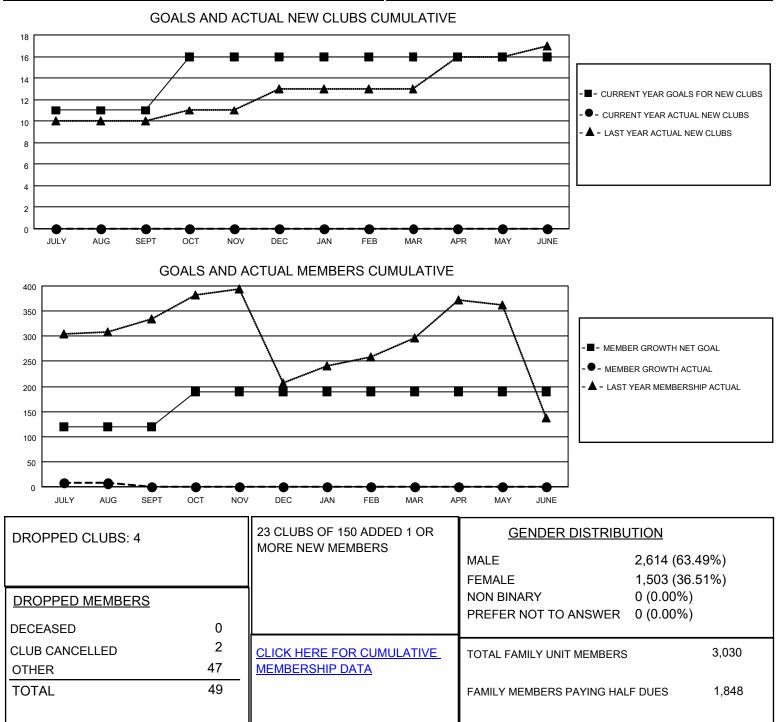

## LOCATION INDIA

District 321A2

Results as of: 8/31/2022

| Clubs                 |               |           |               | Members               |                           |                         |                                                    |
|-----------------------|---------------|-----------|---------------|-----------------------|---------------------------|-------------------------|----------------------------------------------------|
| RESULTS FOR 2022-2023 |               |           |               | RESULTS FOR 2022-2023 |                           |                         |                                                    |
| QUARTER               | NEW CLUB GOAL | NEW CLUBS | DROPPED CLUBS | QUARTER               | IEMBER GROWTH NET<br>GOAL | MEMBER GROWTH<br>ACTUAL | DROPPED<br>MEMBERS ACTUAL<br>(including transfers) |
| JULY/AUG/SEPT         | 11            | 0         | 4             | JULY/AUG/SEP          | т 120                     | 78                      | 49                                                 |
| OCT/NOV/DEC           | 5             | 0         | 0             | OCT/NOV/DEC           | 70                        | 0                       | 0                                                  |
| JAN/FEB/MAR           | 0             | 0         | 0             | JAN/FEB/MAR           | 0                         | 0                       | 0                                                  |
| APR/MAY/JUNE          | 0             | 0         | 0             | APR/MAY/JUNE          | 0                         | 0                       | 0                                                  |